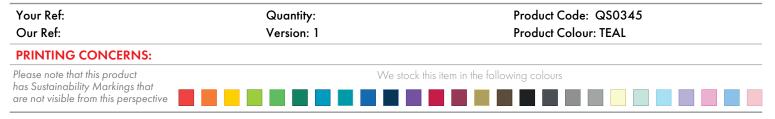

## **PANTONE REFERENCE(S)**

Debossing / Foil Blocking

ARTWORK SCALE 50%

Product Image for visualisation - colours may vary

The dashed line is to demonstrate print area and will not appear on your printed item

## ARTWORK SCALE 100% Max print area: 145mm x 80mm