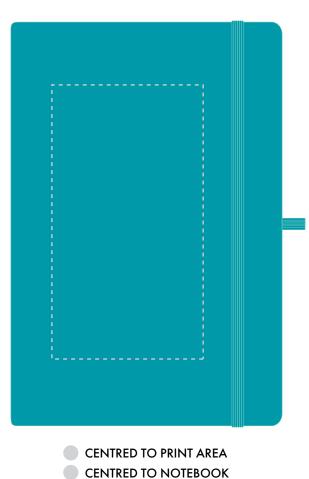

## **PANTONE REFERENCE(S)**

Debossing / Foil Blocking

ARTWORK SCALE 50%

Product Image for visualisation - colours may vary

The dashed line is to demonstrate print area and will not appear on your printed item